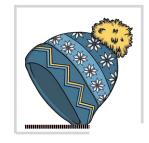

6303-25 5VS Here are lots of hats.

Here is one hat.

**Instructions:** Cut out the items, laminate and add Velcro for multiple use. The baseboards can also be laminated with Velcro added. The student has to match the items to the correct picture. If using Velcro, add the Velcro in strips to ensure the difference between 'lots' and 'one' is understood, rather than matching the items to the number of Velcro pieces.