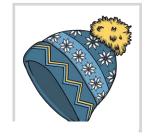

6303-25 5VS Here are lots of hats.

Here is one hat.

**Instructions:** Cut out the items, laminate and add Velcro for multiple use. The baseboards can also be laminated with Velcro added. The student has to match the items to the correct picture. If using Velcro, add the Velcro in strips to ensure the difference between 'lots' and 'one' is understood, rather than matching the items to the number of Velcro pieces.