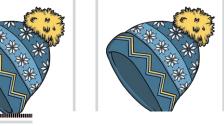

6303-25 5VS Here are lots of hats.

Here is one hat.

**Instructions:** Cut out the items, laminate and add Velcro for multiple use. The baseboards can also be laminated with Velcro added. The student has to match the items to the correct picture. If using Velcro, add the Velcro in strips to ensure the difference between 'lots' and 'one' is understood, rather than matching the items to the number of Velcro pieces.