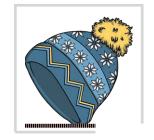

6303-25 5VS Here are lots of hats.

Here is one hat.

**Instructions:** Cut out the items, laminate and add Velcro for multiple use. The baseboards can also be laminated with Velcro added. The student has to match the items to the correct picture. If using Velcro, add the Velcro in strips to ensure the difference between 'lots' and 'one' is understood, rather than matching the items to the number of Velcro pieces.